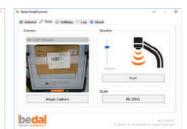

### **BEDAL SmartConnect**

Bedal SmartConnect (BSC) is a middleware that empowers the integration process between Bedal and your preferred shipping platform. BSC enables you to present captured data in various formats and control the performance of your dimensional platform.

- Collect Bedal measurement data
- Supports CSV and JSON formats
- Custom log save destination
- Parcel image capture and match with measurement
- Manual L/W/H and weight adjustment
- Bedal settings
- Integration with customers' system
- Bedal Code (dll and API)