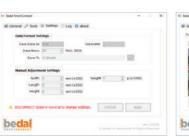

### **BEDAL SmartConnect**

Bedal SmartConnect (BSC) is a middleware that empowers the integration process between Bedal and your preferred shipping platform. BSC enables you to present captured data in various formats and control the performance of your dimensional platform.

- Collect Bedal measurement data
- Supports CSV and JSON formats
- Custom log save destination
- Parcel image capture and match with measurement
- Manual L/W/H and weight adjustment
- Bedal settings
- Integration with customers' system
- Bedal Code (dll and API)