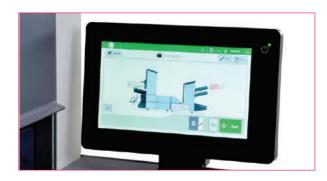

# Simple and Intuitive

The color touch screen and automatic job setup make DS-95i exceptionally easy to use. Simply load envelopes and documents and the DS-95i will adjust all settings automatically and even save them to the memory for instant recall.