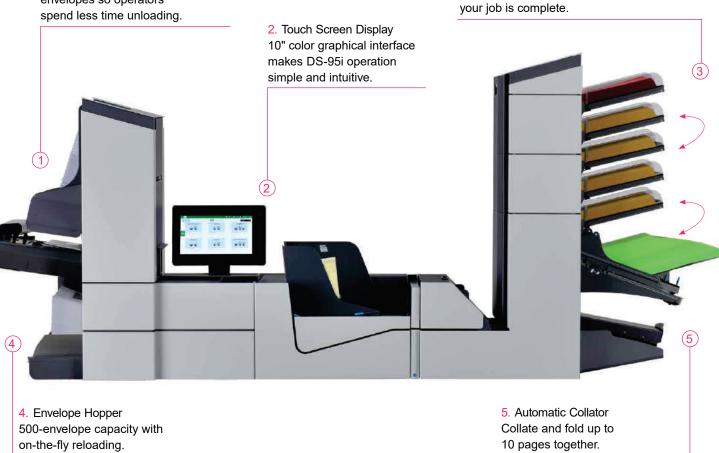

# **DS-95i**

1. High-Capacity Vertical Stacker Preserves printing order and holds up to 500 finished envelopes so operators spend less time unloading.

#### **Expense Control**

Maximize productivity thanks to speed and reliablility

3. Feeder Linking

Continuous operation is achieved by

another one automatically takes over,

allowing you to refill as needed until

linking feeders. If one feeder runs empty,

### Versatile and E翿 cient

The VersaFeeder is the ideal choice for running inserts, BRE's or even booklets up to 2.5 mm thick. This dedicated insert feeder holds up to 500 documents at a time and can be programmed to feed automatically or selectively feed on command.