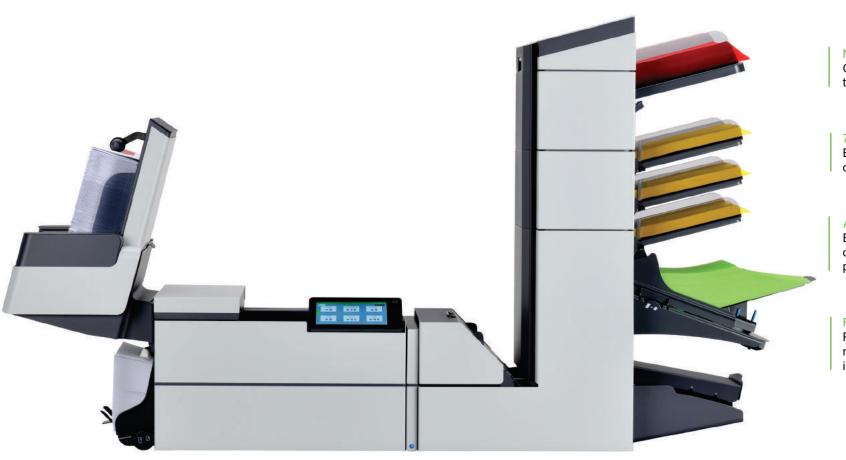

## The Folder Inserter that Grows with Your Business

Do you have to deal with expanding needs in your mailroom? The compact DS-85i can help you out.

This quiet, modular and easy-to-use folder inserter can be adapted to meet your ever changing mailing requirements.

Its smart but simple full color touchscreen makes it easy for you to set up jobs. No trained operators are needed to use this folder inserter.

All you have to do is load your documents and envelopes and then just press "Go". All the settings adjust automatically and even save for instant recall.

# DS-85i: Your High-Volume Mail Partner

Gives a contemporary image with slanted towers and dark gray bands

#### 7" Color Glass Cover Touchscreen

Enables the smooth running of all operations on a user-friendly interface

#### **Automatic Collator**

Ensures the machine stops at the right document size for ease of use and improved productivity

### **Full Reading Options**

Provides the capacity to read all optical marks on your documents with its contact image scanner

| Productivity            |                                                                                         |
|-------------------------|-----------------------------------------------------------------------------------------|
| High input              | Load up to 3,125 A4 documents                                                           |
| High throughput         | Up to speed of 4,000 e/h (no fold)                                                      |
| High output             | Up to 500 envelopes stack capacity (C5)                                                 |
| High volume             | Up to 60,000 envelopes / month                                                          |
| Ease of use             |                                                                                         |
| 7"Colour touchscreen    | Intuitive user interface                                                                |
| Load'n Go (automatic)   | The system sets itself                                                                  |
| Versatility             |                                                                                         |
| Secure'n Feed           | Electro-mechanical thickness detection                                                  |
| FlexFeed                | Any size of document from any feeder                                                    |
| Special feeder          | Glossy material and booklets                                                            |
| Power Fold              | Up to 10 sheets in 1 set                                                                |
| 1 ower 1 old            | Fully automatic fold settings                                                           |
| Output Option           | High-capacity vertical stacker and/or side exit                                         |
| Intelligence            |                                                                                         |
| Full reading capability | OMR, BCR 1D, BCR 2D, OCR                                                                |
| Integrated integrity    | OMS-500 and AIMS-500 O翻 ce                                                              |
| Reporting               | NeoStats                                                                                |
| Various                 |                                                                                         |
|                         |                                                                                         |
| Footprint               | 165 x 42 cm (with HCVS*)                                                                |
| Noise level             | 67.9 dB (with side exit) / 69,6 dB with HCVS*  *High-capacity envelope vertical stacker |
|                         | Trigit-capacity crivolope vertical stacker                                              |