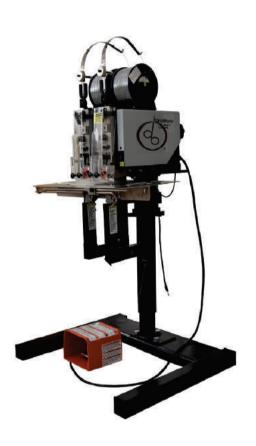

## THE STITCHMASTER

Stitching Capacity: From 2 sheets to 1/4"

Clinch: Moveable clincher for flat stitching.

**Table:** 16" wide <u>Throat depth:</u> 9" Saddle and 5" Flat.

Work Stops: Left and right side stops are easily adjusted from 2" to 13".

Activation: Foot Pedal or contact trip.

**Mounting:** Clamps to any table or to optional floor stand.

**Electrical:** 115V AC, 50/60 Hz 230V AC, 50/60 Hz (CE Compliant)

Standard with the Strongest Magnetic Swivel Available!